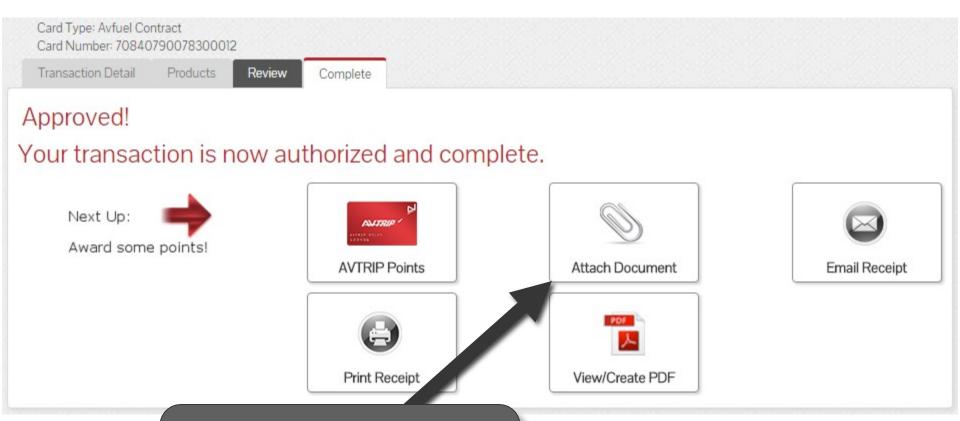

# **Upload a Document**

To upload a document such as the signed delivery ticket to the transaction history, select "Attach Document".

#### **Attach Document**