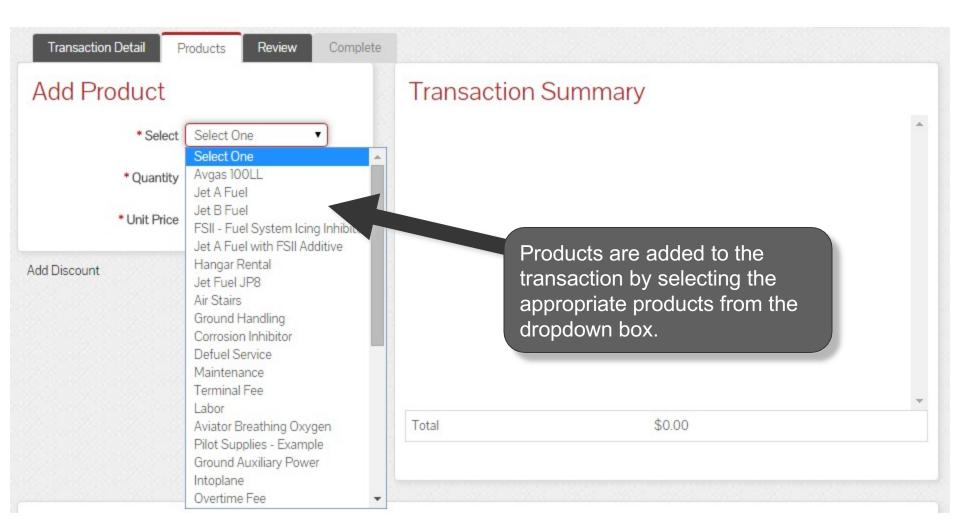

| Transaction Detail | Products Review    | Complete |                                                       |    |
|--------------------|--------------------|----------|-------------------------------------------------------|----|
| Add Product        |                    | Transa   | ction Summary                                         |    |
| * Select           | Select One ▼       |          |                                                       | *  |
| * Quantity         |                    |          |                                                       |    |
| * Unit Price       |                    |          |                                                       |    |
| Add Discount       | Add To Transaction | n        | Products are added to the transaction in this screen. |    |
|                    |                    | Total    | \$0.00                                                | Ψ. |
|                    |                    |          |                                                       |    |
| Go                 | Back               | Cancel   | Save & Suspend Complete Transaction                   | n  |