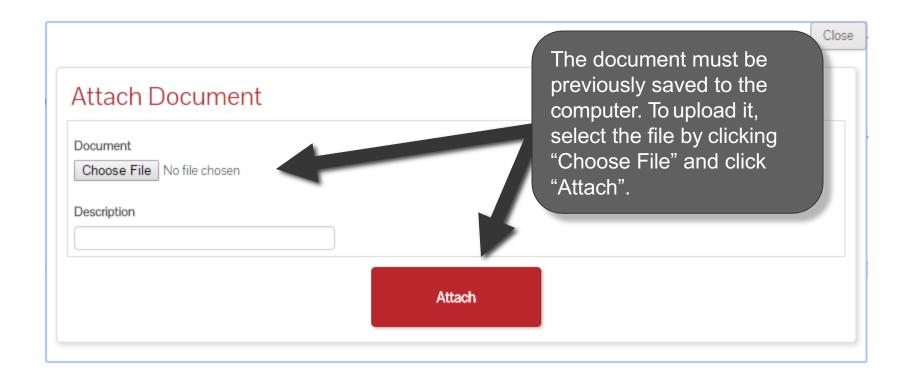

# **Upload a Document**

To upload a document such as the signed delivery ticket to the transaction history, select "Attach Document".

#### **Attach Document**