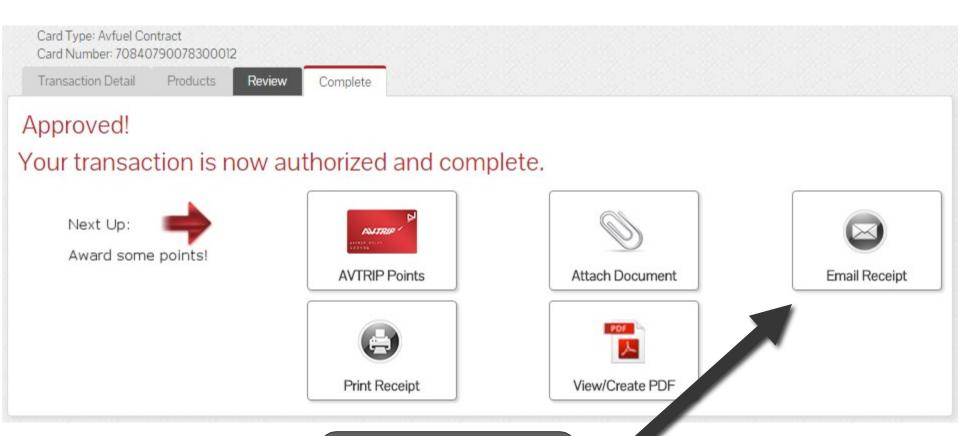

#### Generate an Invoice

#### Approved! Your transaction is now a

Next Up:

Customer Signature

To send a copy of the invoice via email, select "Email Invoice".

To delete an email address, check the box next to the address to be removed and select "Delete".

Close

To send invoices, select "Email Invoice".

# **Upload a Document**

To upload a document such as the signed delivery ticket to the transaction history, select "Attach Document".

#### **Attach Document**