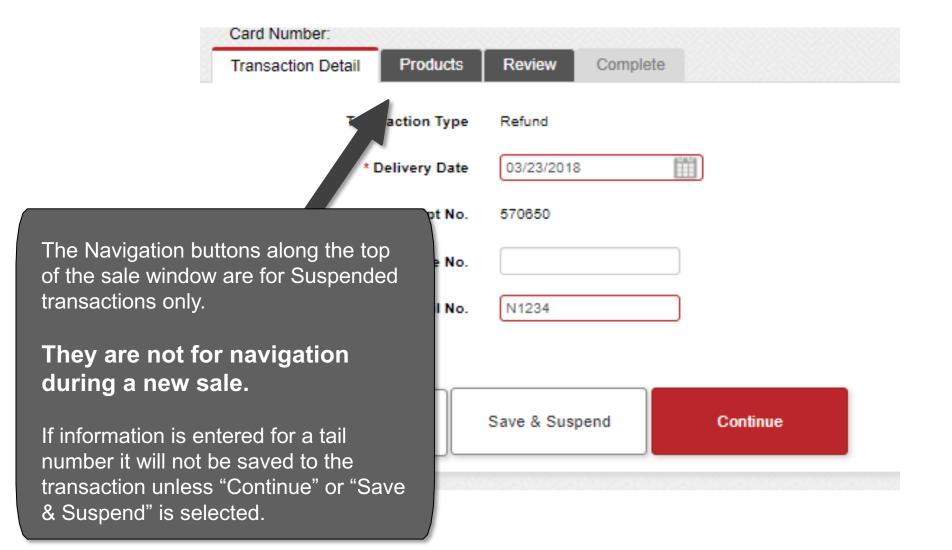

# Sale Navigation buttons

| Card Type: Avfuel Contract<br>Card Number: |                       |              |          |  |
|--------------------------------------------|-----------------------|--------------|----------|--|
| Transac Detail Products                    | Review Complete       |              |          |  |
| T                                          | Transaction Type      | Sale         | T        |  |
|                                            | * Delivery Date       | 03/28/2018   | 1.0      |  |
|                                            | Receipt No.           | 35287        |          |  |
| The card type being processed is           | Authorization No.     |              |          |  |
| indicated here.                            | stomer / Company Name |              |          |  |
|                                            | * Tail No.            |              |          |  |
|                                            |                       |              |          |  |
|                                            | Cancel Sa             | ve & Suspend | Continue |  |
|                                            |                       |              |          |  |