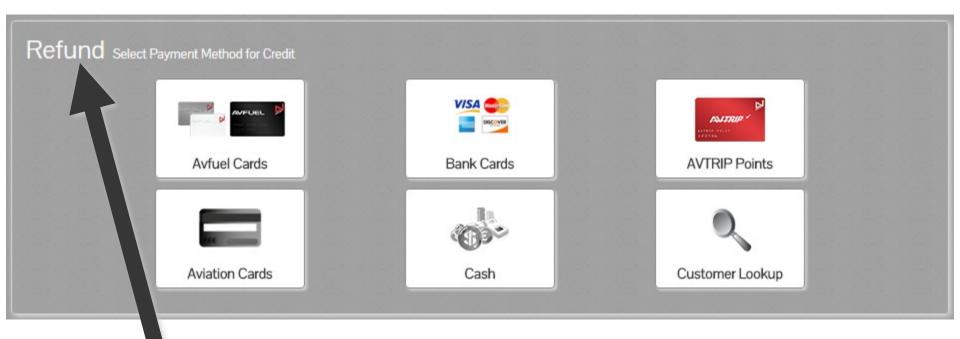

### **Select Payment Method To Refund**

Note the word REFUND will appear throughout the process and serves to remind you that you are creating a refund transaction.

# **Select Payment Method To Refund**

Note

Aviation Cards, Bank Cards, AVTRIP and Cash transactions can also be processed by selecting those options. Please refer to those specific sections of the manual for instructions.