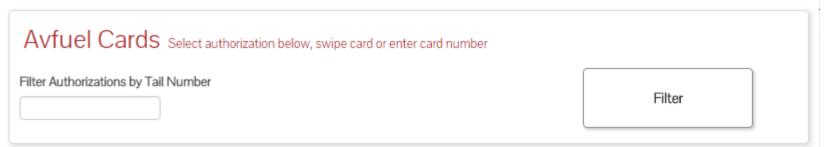

# **Enter Payment Details**

Close

|   | Tail Number | Customer Name             | Departure Date | Original Quantity | Auth No. |        |
|---|-------------|---------------------------|----------------|-------------------|----------|--------|
| + | N279CS      | Avfuel Pro Test Card Acct | 01/05/2016     |                   | 4000051  | Select |
| + | N351MP      | Avfuel CF Test Card Acct  | 01/05/2016     | 650 Gallons       | 4000050  | Select |
| + | N710LD      | Avfuel CF Test Card Acct  | 12/31/2016     | 700 Gallons       | 4000052  | Select |
| + | N710LD      | Avfuel CF Test Card Acct  | 12/31/2016     |                   | 4000053  | Select |

Displaying records 1 - 4 of 4

A pre-authorization can be selected for a refund, if available.

# **Enter Payment Details**

Close

Avfuel Cards Select authorization below, swipe card or enter card number Filter Authorizations by Tail Number Filter

|   | Tail Number                                     | Customer Name             | Departure Date | Original Quantity                  | Auth No. |        |
|---|-------------------------------------------------|---------------------------|----------------|------------------------------------|----------|--------|
| + | N279CS                                          | Avfuel Pro Test Card Acct | 01/05/2016     |                                    | 4000051  | Select |
| + | N351MP                                          | Avfuel CF Test Card Acct  | 01/05/2016     | 650 Gallons                        | 4000050  | Select |
| + | N710LD                                          | Avfuel CF Test Card Acct  | 12/31/2016     | or the card can be swiped into the |          | Select |
| + | N710LD                                          | Avfuel CF Test Card Acct  | 12/31/2016     |                                    |          | Select |
|   | Displaying records 1 - 4 of 4 manually entered. |                           |                |                                    |          |        |