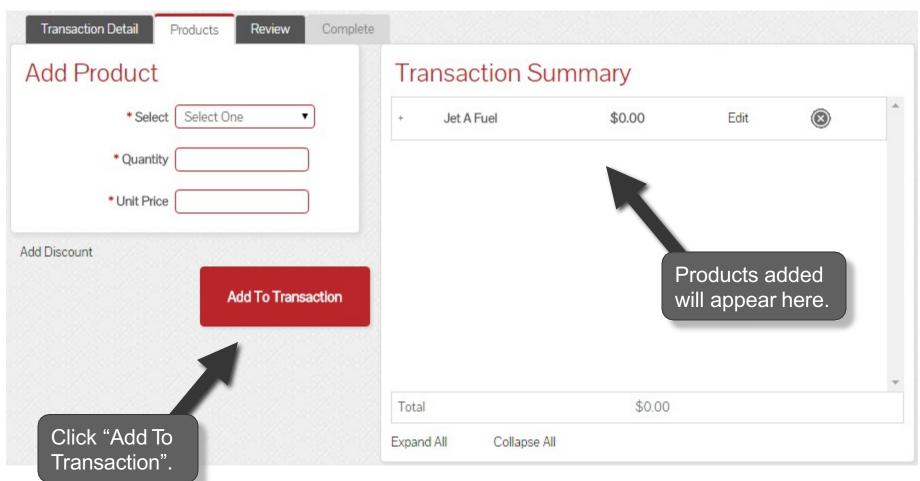

### **Enter More Products**

| Transaction Detail Products Review Comple | ete                                           |                |                   |        |            |
|-------------------------------------------|-----------------------------------------------|----------------|-------------------|--------|------------|
| Add Product                               | Transa                                        | ction Summary  | /                 |        |            |
| * Select One ▼                            | ÷ Jet A                                       | Fuel           | \$0.00            | Edit   | <b>(2)</b> |
| * Quantity                                | + Hang                                        | ar Rental      | \$(175.24)        | Edit   | <b>®</b>   |
| * Unit Price                              | Repeat the                                    |                |                   |        |            |
| Add To Transaction                        | process to a other production the transaction | cts to         | Once all added, s | select |            |
|                                           | Total                                         |                | 175.24)           |        |            |
|                                           | Expand All                                    | Collapse All   |                   |        |            |
|                                           | ***************************************       |                |                   |        |            |
| Go Back                                   | Cancel                                        | Save & Suspend | Complete Trans    | action |            |