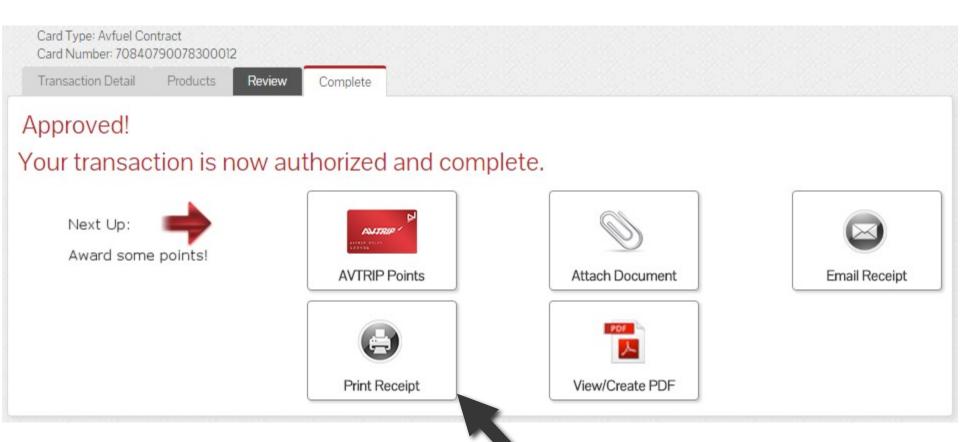

### **Print the Receipt**

To print a receipt, select "Print Receipt".

# **Print the Receipt**

Close