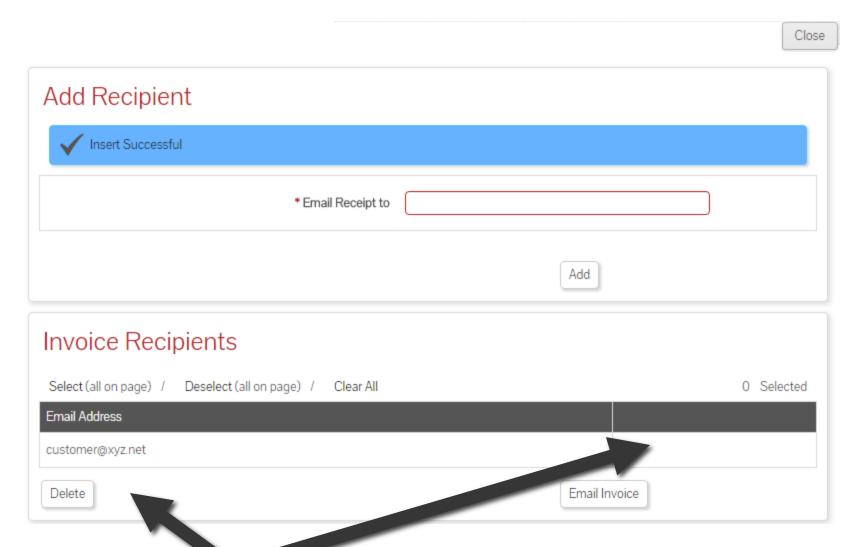

#### Approved! Your transaction is now a

Next Up:

Customer Signature

To send a copy of the invoice via email, select "Email Invoice".

To delete an email address, check the box next to the address to be removed and select "Delete".