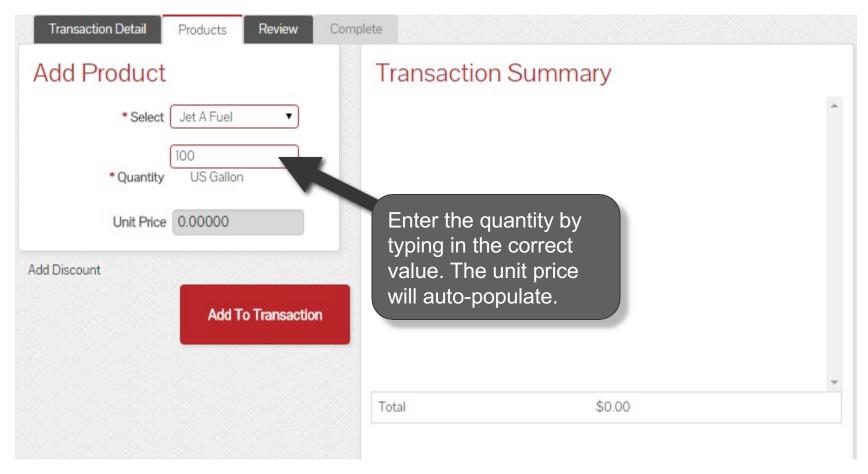

The unit price will be zero on Avfuel Contract and Avfuel Pro Card transactions.

| Transaction Detail Products Review Complete |       |                   |                                                                   |           |          |     |
|---------------------------------------------|-------|-------------------|-------------------------------------------------------------------|-----------|----------|-----|
| Add Product                                 | Tra   | ansaction Su      | mmary                                                             |           |          |     |
| *Select One ▼                               | +     | Jet A Fuel        | \$0.00                                                            | Edit      | <b>®</b> | ^   |
| * Quantity                                  | +     | Hangar Rental     | \$(175.24)                                                        | Edit      | 8        |     |
| * Unit Price                                |       |                   |                                                                   |           |          |     |
| Add Discount  Add To Transaction            |       | to an Avf         | I charges and service Contract Fuel to appear red. Avfuel \$0.00. | ransactio | n. Refu  | nds |
|                                             | Tota  | al                | \$(175.24)                                                        |           |          |     |
|                                             | Expar | nd All Collapse A | II.                                                               |           |          |     |

The unit price is auto-populated for retail products if a price was created in the "Manage Products" Note menu. The price can be added on this screen or updated if the auto-populated price is not correct.