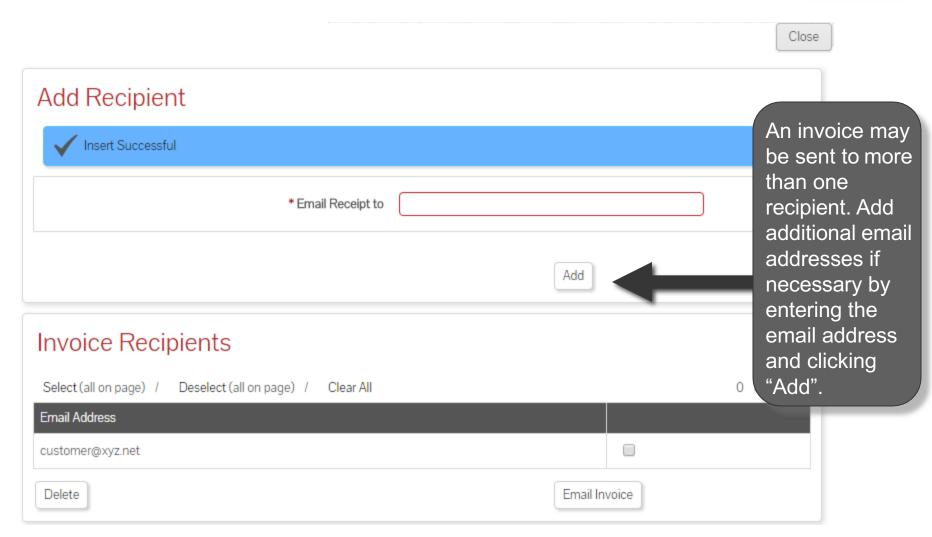

#### Generate an Invoice

#### Approved! Your transaction is now a

Next Up:

Customer Signature

To send a copy of the invoice via email, select "Email Invoice".

To delete an email address, check the box next to the address to be removed and select "Delete".