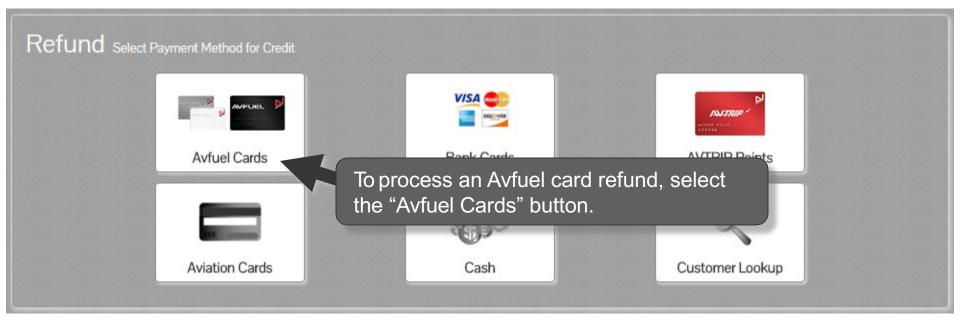

### **Select Payment Method To Refund**

Note the word REFUND will appear throughout the process and serves to remind you that you are creating a refund transaction.

# **Select Payment Method To Refund**

Note

Aviation Cards, Bank Cards, AVTRIP and Cash transactions can also be processed by selecting those options. Please refer to those specific sections of the manual for instructions.