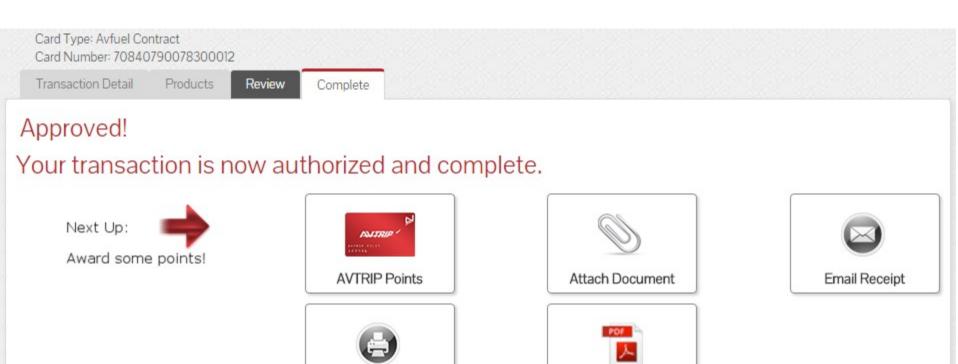

#### Generate an Invoice

#### Approved! Your transaction is now a

Next Up:

Customer Signature

To send a copy of the invoice via email, select "Email Invoice".

To delete an email address, check the box next to the address to be removed and select "Delete".

#### **Return to Main Menu**

Once the activity for this transaction is complete, use the top navigation bar to return to a new sales screen or select from other menu options.

Print Receipt

View/Create PDF