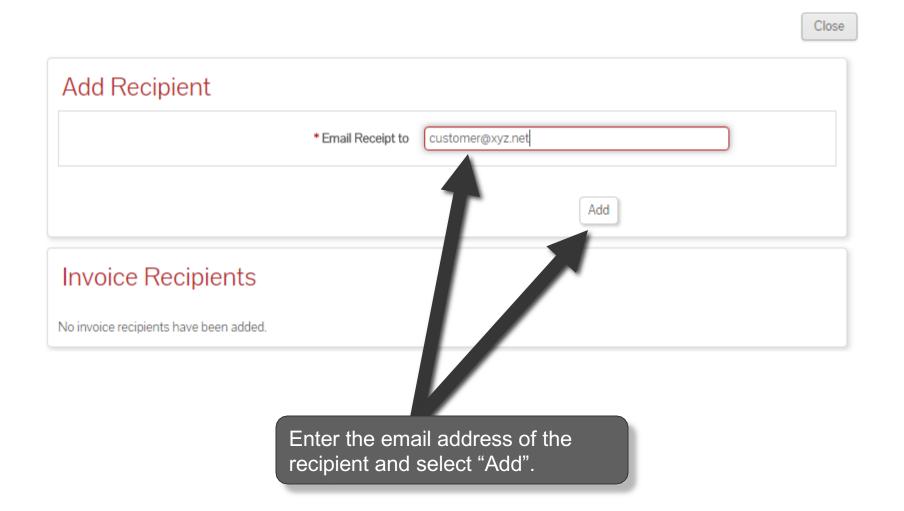

#### Approved! Your transaction is now a

Next Up:

Customer Signature

To send a copy of the invoice via email, select "Email Invoice".

To delete an email address, check the box next to the address to be removed and select "Delete".

Close

To send invoices, select "Email Invoice".