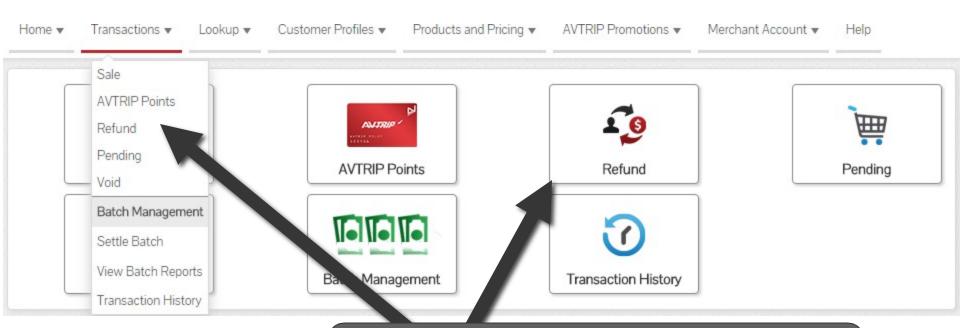

#### THE AVFUEL HUB

Transactions v Lookup ▼ Customer Profiles ▼ Products and Pricing ▼ AVTRIP Promotions ▼ Merchant Account ▼ Help Home ▼ Selected Account: 2985 - Merchant Training Account (Switch Account) quickiinis Transactions **Customer Profiles** New Sale Products and Pricing AMTRIP AMTRIP **AVTRIP Points AVTRIP Promotions** Merchant Account To begin, select "Refund" from the "Transactions" Customer Lookup menu in the top navigation bar or the "Transactions"

button from the main menu button options.

#### Select "Refund"

To begin, select "Refund" from the "Transactions" menu in the top navigation bar or the "Refund" button from the "Transactions" menu button options.