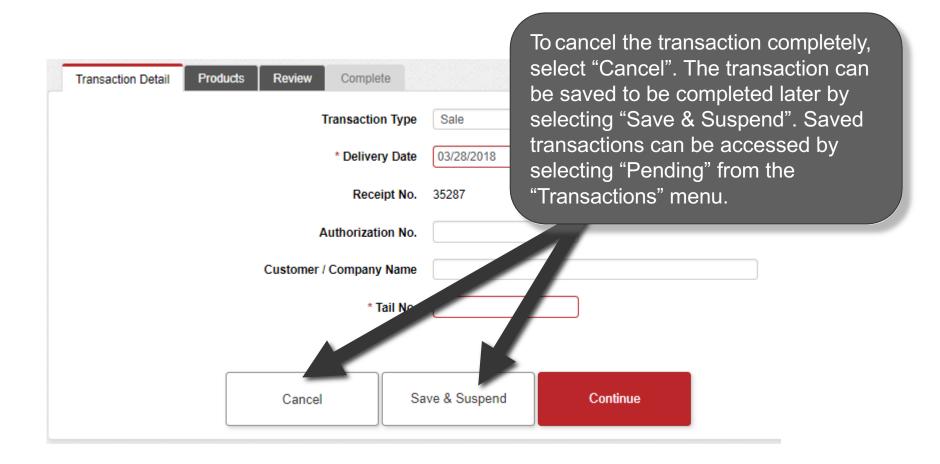

If you need to return to a prior screen, use the "Go Back" button. To cancel the transaction completely, select "Cancel". The transaction can be saved to be completed later by selecting "Save & Suspend". Saved transactions can be accessed by selecting "Pending" in the "Transactions" top navigation bar.