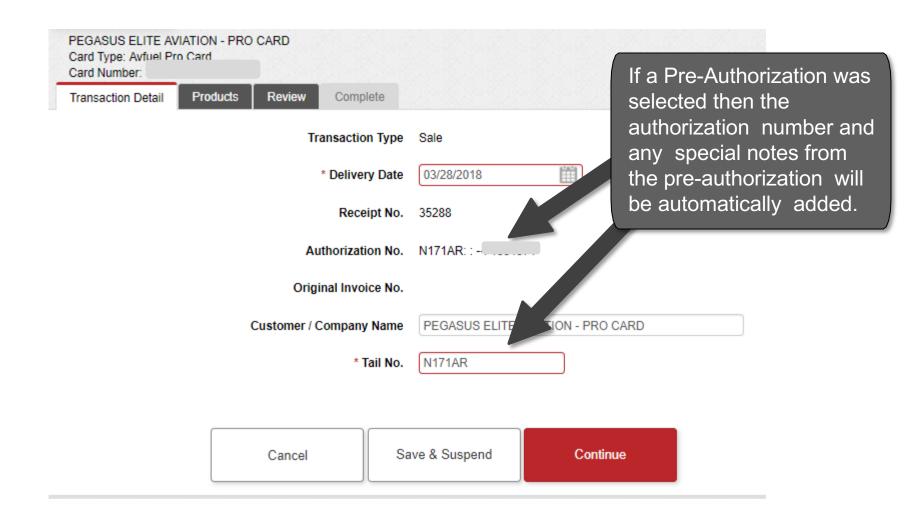

| Transaction Detail Products Review Complete |                             |
|---------------------------------------------|-----------------------------|
| Transaction Type                            | Sale v                      |
| * Delivery Date                             | 03/28/2018                  |
| Receipt No.                                 | 35287                       |
| Authorization No.                           | The Tail No. is required to |
| Customer / Company Name                     | continue and will auto-     |
| * Tail No.                                  | selected Avfuel Contract    |
|                                             | Fuel Pre-Authorization.     |
| Cancel                                      | ve & Suspend Continue       |