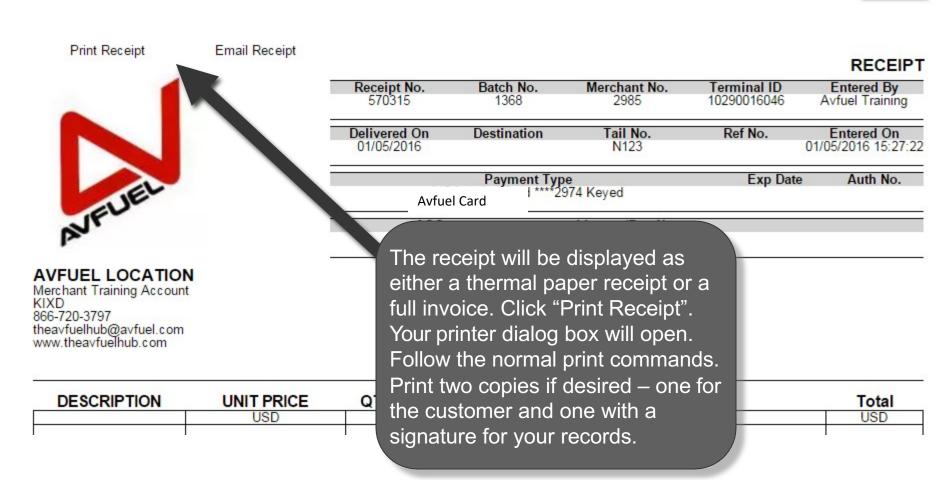

# **Print the Receipt**

Close

Print Receipt Email Receipt

AVFUEL LOCATION
Merchant Training Account
KIXD
866-720-3797
theavfuelhub@avfuel.com
www.theavfuelhub.com

|                            |                   |                                |                            | RECEIPT                        |
|----------------------------|-------------------|--------------------------------|----------------------------|--------------------------------|
| Resort No.                 | Batch No.<br>1368 | Merchant No.<br>2985           | Terminal ID<br>10290016046 | Entered By<br>Avfuel Training  |
| Delivered On<br>01/05/2016 | Destination       | Tail No.<br>N123               | Ref No.                    | Entered On 01/05/2016 15:27:22 |
|                            |                   | an also be en<br>ecting "Email |                            | Addi No.                       |

| DESCRIPTION | <b>UNIT PRICE</b> | QTY | PRODUCT | TAX/DISCOUNT   | Total |
|-------------|-------------------|-----|---------|----------------|-------|
|             | USD               |     | USD     | USD            | USD   |
| 7           | C 1 1/20-18/60/11 |     |         | 1 100 A MADE 1 |       |